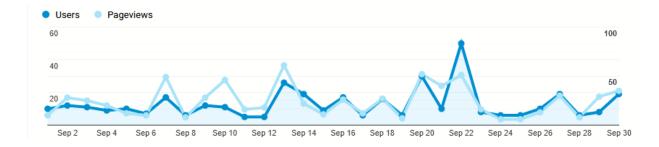

# Website Activity

#### September 2020

1. 2.

3.

| Users 356       | New Users 341               |
|-----------------|-----------------------------|
| Sessions<br>396 | Number of Sessions per User |

|                   | Acquisition                                   |                                               |                                               |  |
|-------------------|-----------------------------------------------|-----------------------------------------------|-----------------------------------------------|--|
| Device Category 🕐 | Users ?↓                                      | New Users                                     | Sessions ?                                    |  |
|                   | <b>356</b><br>% of Total:<br>100.00%<br>(356) | <b>341</b><br>% of Total:<br>100.00%<br>(341) | <b>396</b><br>% of Total:<br>100.00%<br>(396) |  |
| desktop           | <b>295</b> (82.87%)                           | <b>281</b> (82.40%)                           | <b>330</b> (83.33%)                           |  |
| mobile            | <b>55</b> (15.45%)                            | <b>54</b> (15.84%)                            | <b>57</b> (14.39%)                            |  |
| tablet            | <b>6</b> (1.69%)                              | <b>6</b> (1.76%)                              | 9 (2.27%)                                     |  |