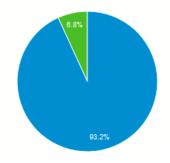

1.68%   |
| 5. 📰 United Kingdom       | 5     | 1.40%   |
| 6. 🔳 Germany              | 4     | 1.12%   |
| 7. Ireland                | 4     | 1.12%   |
| 8. 🔍 Japan                | 2     | 0.56%   |
| 9. 📕 Belgium              | 1     | 0.28%   |
| 10. 🐏 Canada              | 1     | 0.28%   |

|    | City        | Users | % Users |
|----|-------------|-------|---------|
| 1. | (not set)   | 88    | 24.65%  |
| 2. | Falmouth    | 33    | 9.24%   |
| 3. | Boardman    | 30    | 8.40%   |
| 4. | Clifton     | 19    | 5.32%   |
| 5. | Beijing     | 14    | 3.92%   |
| 6. | Boston      | 8     | 2.24%   |
| 7. | Portland    | 7     | 1.96%   |
| 8. | Xi'an       | 6     | 1.68%   |
| 9. | Scarborough | 6     | 1.68%   |
| 10 | . New York  | 5     | 1.40%   |

New Visitor Returning Visitor



## Facebook Activity

September 2020





Activity was very light No posts this year

### System Status

October 2020



#### <u>Activity</u>

 Digital catalog development underway (PP)