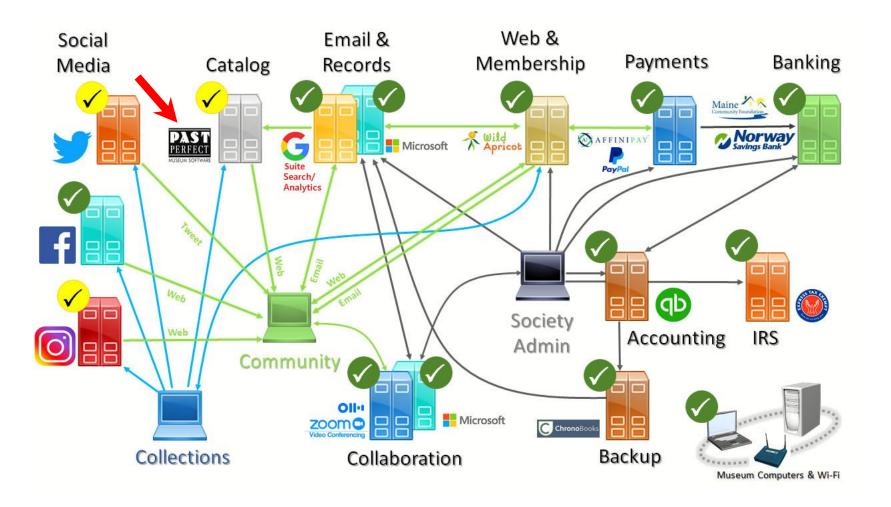

### System Status

October 2020

#### <u>Activity</u>

 Digital catalog development underway (PP)