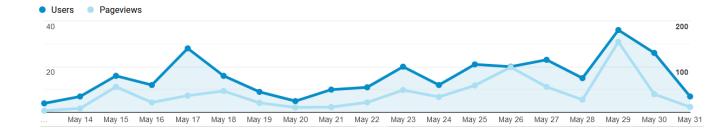

### Website Activity

May 2022 – "What"

Spike of unknown (but not obviously malicious) activity on 05/12

Charts reflect 05/13-31 to eliminate spike

| Page 🕐                           | Pageviews 🕐 $\Psi$                         | Unique<br>Pageviews 🕜                      |
|----------------------------------|--------------------------------------------|--------------------------------------------|
|                                  | <b>772</b><br>% of Total:<br>100.00% (772) | <b>522</b><br>% of Total:<br>100.00% (522) |
| 1. Home                          | 258 (33.42%)                               | 161 (30.84%)                               |
| 2. Retrospective-Memorial Day    | <b>42</b> (5.44%)                          | 5 (0.96%)                                  |
| 3. Falmouth Historical Maps      | <b>34</b> (4.40%)                          | <b>27</b> (5.17%)                          |
| 4. Colonial Origins              | <b>34</b> (4.40%)                          | <b>27</b> (5.17%)                          |
| 5. Upcoming Events               | <b>27</b> (3.50%)                          | <b>18</b> (3.45%)                          |
| 6. Retrospective-First Newspaper | <b>23</b> (2.98%)                          | <b>3</b> (0.57%)                           |
| 7. Falmouth Family Referecnes    | <b>16</b> (2.07%)                          | <b>10</b> (1.92%)                          |
| 8. From Town, to Destination     | <b>15</b> (1.94%)                          | 13 (2.49%)                                 |
| 9. Retrospective-Schoolmaster    | <b>15</b> (1.94%)                          | <b>6</b> (1.15%)                           |
| 10. Event-Memorial Day Parade    | <b>14</b> (1.81%)                          | <b>14</b> (2.68%)                          |