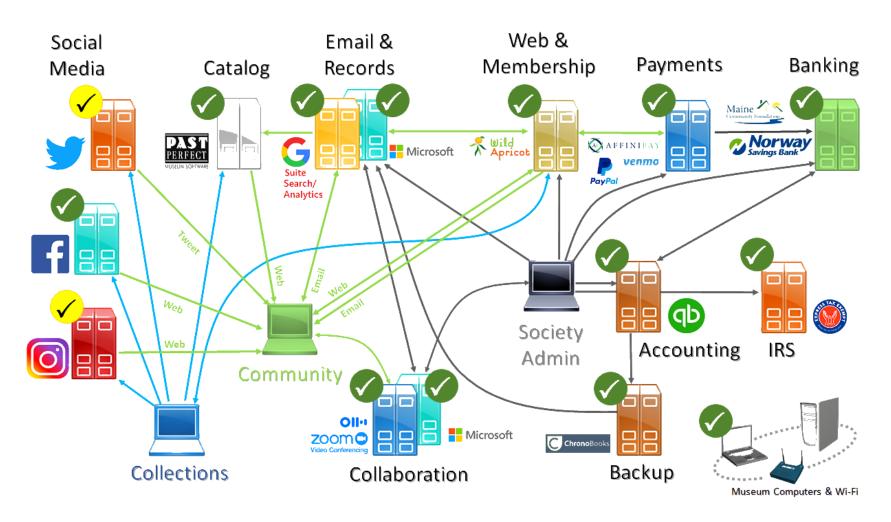

## System Status

June 2022

### <u>Activity</u>

- Digital catalog development underway (PP)
- Website expansion underway