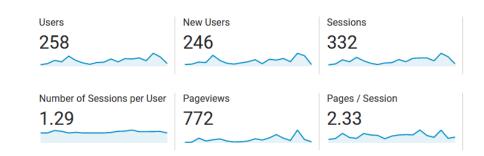

### Website Activity

May 2022 – "What"

Spike of unknown (but not obviously malicious) activity on 05/12

Charts reflect 05/13-31 to eliminate spike

| Page 🕐                           | Pageviews 🕐 $\Psi$                         | Unique<br>Pageviews 🕜                      |
|----------------------------------|--------------------------------------------|--------------------------------------------|
|                                  | <b>772</b><br>% of Total:<br>100.00% (772) | <b>522</b><br>% of Total:<br>100.00% (522) |
| 1. Home                          | 258 (33.42%)                               | 161 (30.84%)                               |
| 2. Retrospective-Memorial Day    | <b>42</b> (5.44%)                          | 5 (0.96%)                                  |
| 3. Falmouth Historical Maps      | <b>34</b> (4.40%)                          | <b>27</b> (5.17%)                          |
| 4. Colonial Origins              | <b>34</b> (4.40%)                          | <b>27</b> (5.17%)                          |
| 5. Upcoming Events               | <b>27</b> (3.50%)                          | <b>18</b> (3.45%)                          |
| 6. Retrospective-First Newspaper | <b>23</b> (2.98%)                          | <b>3</b> (0.57%)                           |
| 7. Falmouth Family Referecnes    | <b>16</b> (2.07%)                          | <b>10</b> (1.92%)                          |
| 8. From Town, to Destination     | <b>15</b> (1.94%)                          | 13 (2.49%)                                 |
| 9. Retrospective-Schoolmaster    | <b>15</b> (1.94%)                          | <b>6</b> (1.15%)                           |
| 10. Event-Memorial Day Parade    | <b>14</b> (1.81%)                          | <b>14</b> (2.68%)                          |

| Device Category | Acquisition                                   |                                               |                                               |
|-----------------|-----------------------------------------------|-----------------------------------------------|-----------------------------------------------|
|                 | Users ? ↓                                     | New Users                                     | Sessions ?                                    |
|                 | <b>258</b><br>% of Total:<br>100.00%<br>(258) | <b>246</b><br>% of Total:<br>100.00%<br>(246) | <b>332</b><br>% of Total:<br>100.00%<br>(332) |
| desktop         | 169 (65.50%)                                  | 158 (64.23%)                                  | 222 (66.87%)                                  |
| mobile          | 79 (30.62%)                                   | 78 (31.71%)                                   | <b>98</b> (29.52%)                            |
| tablet          | <b>10</b> (3.88%)                             | <b>10</b> (4.07%)                             | <b>12</b> (3.61%)                             |