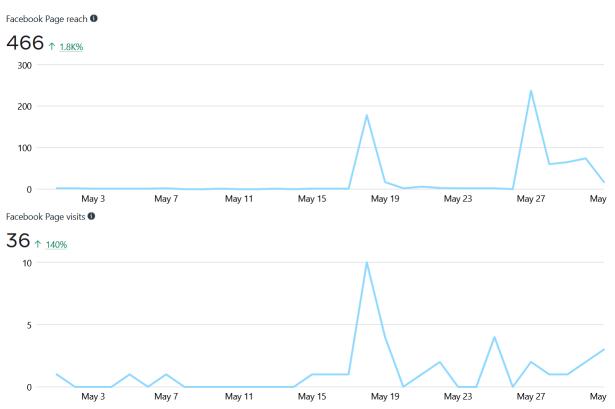

| 2.21%   |
| 10 | . South Portland | 6     | 2.21%   |
|    |                  |       |         |

### Where do they come from?

# Facebook Activity

### May 2022

#### Content

| Recent content $\checkmark$                             | Туре | Reach <b>①</b> ↑↓ | Likes and reactio | <b>6</b> ↑↓ |
|---------------------------------------------------------|------|-------------------|-------------------|-------------|
| Remembering the Greatest Genera<br>Sun May 29, 5:58pm   | Post | 124               |                   | 4           |
| Maps are key to understanding the<br>Fri May 27, 9:54am | Post | 348               |                   | 7           |
| Spring Cleaning at the Falmouth H<br>Wed May 18, 6:12am | Post | 213               |                   | 14          |

#### Results



## System Status

June 2022



### <u>Activity</u>

- Digital catalog development underway (PP)
- Website expansion underway