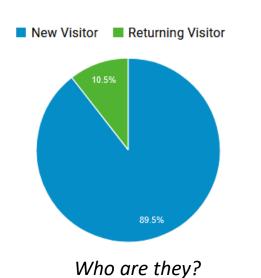

| 8. From Town, to Destination     | <b>15</b> (1.94%)                          | 13 (2.49%)                                 |
| 9. Retrospective-Schoolmaster    | <b>15</b> (1.94%)                          | <b>6</b> (1.15%)                           |
| 10. Event-Memorial Day Parade    | <b>14</b> (1.81%)                          | <b>14</b> (2.68%)                          |

## Website Activity

D

1.

2.

3.

May 2022 – "Who"



| Country             | Users % Users |
|---------------------|---------------|
| 1. 📑 United States  | 219 84.88%    |
| 2. 🛀 China          | 29 11.24%     |
| 3. Il Ireland       | 6 2.33%       |
| 4. 🚟 United Kingdom | 1 0.39%       |
| 5. 📼 Honduras       | 1 0.39%       |
| 6. 🛁 Poland         | 1   0.39%     |
| 7. (not set)        | 1   0.39%     |



| Device Category | Acquisition                                   |                                               |                                               |
|-----------------|-----------------------------------------------|-----------------------------------------------|-----------------------------------------------|
|                 | Users ? ↓                                     | New Users                                     | Sessions ?                                    |
|                 | <b>258</b><br>% of Total:<br>100.00%<br>(258) | <b>246</b><br>% of Total:<br>100.00%<br>(246) | <b>332</b><br>% of Total:<br>100.00%<br>(332) |
| desktop         | 169 (65.50%)                                  | 158 (64.23%)                                  | 222 (66.87%)